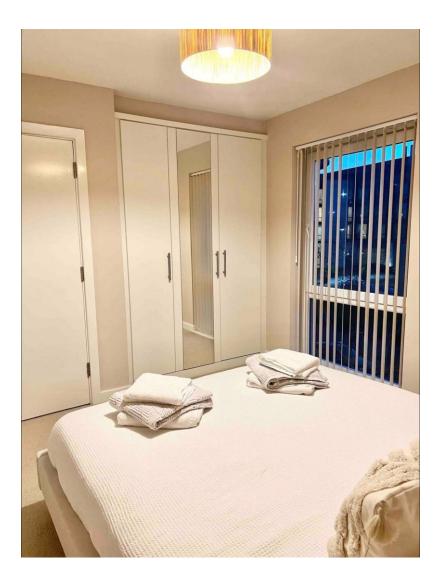

## Flat 3, 4 Drake Way, Kennett Island, Reading, RG2 0GR

Furnished Modern one bedroom second-floor apartment (with lift access) located within the popular Kennet Island development. Conveniently located close to junction 11 of the M4 and Green Park and offering excellent access in to Reading Town Centre with regular bus services and cycle routes. The accommodation comprises one double bedroom with built in wardrobe, an open-plan reception/ kitchen room with a range of integrated appliances and a modern shower room. Gas central heating, allocated residents parking space plus visitors parking permit. Available 8th December 2023.