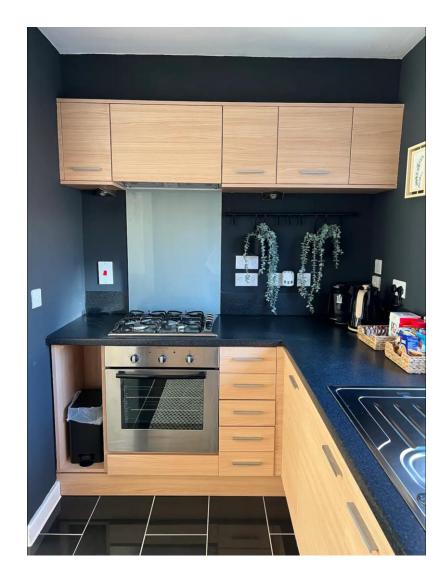

## Flat 3, 4 Drake Way, Kennett Island, Reading, RG2 0GR

Furnished Modern one bedroom second-floor apartment (with lift access) located within the popular Kennet Island development. Conveniently located close to junction 11 of the M4 and Green Park and offering excellent access in to Reading Town Centre with regular bus services and cycle routes. The accommodation comprises one double bedroom with built in wardrobe, an open-plan reception/ kitchen room with a range of integrated appliances and a modern shower room. Gas central heating, allocated residents parking space plus visitors parking permit. Available 8th December 2023.