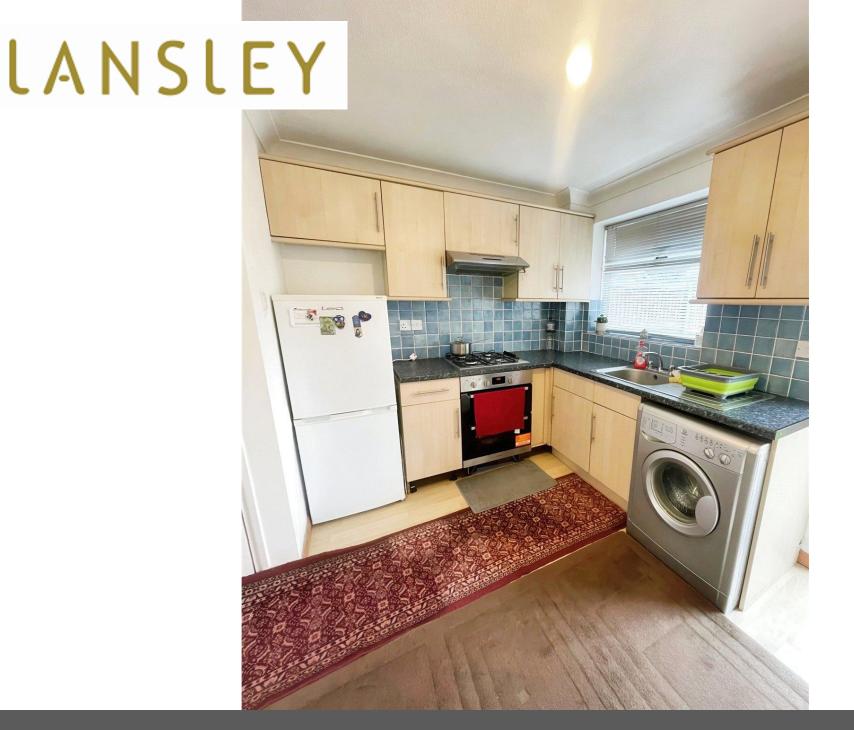

## 29 Coalport Way, Reading, Berkshire, RG30 6HY

Lansley are pleased to present this two bedroom home located in the popular develop potteries development local bus routes in to Reading Town Centre. The property comprises of a living room, kitchen with appliances, 2 double bedroom with wardrobes , bathroom and has a nice sized enclosed rear garden Furnished/Unfurnished & Available Now. EPC Rating: D. Couuncil tax band C Reading council council Rent excludes the tenancy deposit and any other permitted payments. Deposit payable is £1550.00. AVAILABLE NOW